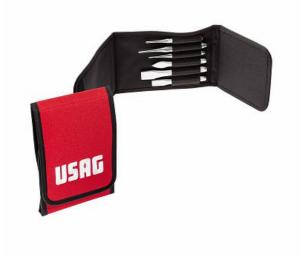

# **ASSORTMENT IN FABRIC POUCH (6 PCS)**

# 372 SE6

• Chrome Vanadium steel

### **Family details**

| Code      | Weight gr |   |
|-----------|-----------|---|
| U03720181 | 860       | 1 |

## Composition

| Article                                                                                                                                                                                                                                                                                                                                                                                                                                                                                                                                                                                                                                                                                                                                                                                                                                                                                                                                                                                                                                                                                                                                                                                                                                                                                                                                                                                                                                                                                                                                                                                                                                                                                                                                                                                                                                                                                                                                                                                                                                                                                                                        |                        | Pieces | Measures    |
|--------------------------------------------------------------------------------------------------------------------------------------------------------------------------------------------------------------------------------------------------------------------------------------------------------------------------------------------------------------------------------------------------------------------------------------------------------------------------------------------------------------------------------------------------------------------------------------------------------------------------------------------------------------------------------------------------------------------------------------------------------------------------------------------------------------------------------------------------------------------------------------------------------------------------------------------------------------------------------------------------------------------------------------------------------------------------------------------------------------------------------------------------------------------------------------------------------------------------------------------------------------------------------------------------------------------------------------------------------------------------------------------------------------------------------------------------------------------------------------------------------------------------------------------------------------------------------------------------------------------------------------------------------------------------------------------------------------------------------------------------------------------------------------------------------------------------------------------------------------------------------------------------------------------------------------------------------------------------------------------------------------------------------------------------------------------------------------------------------------------------------|------------------------|--------|-------------|
| to the state of th | 364 - Cross cut chisel | 1      | 125         |
| <u>.</u> ↓,                                                                                                                                                                                                                                                                                                                                                                                                                                                                                                                                                                                                                                                                                                                                                                                                                                                                                                                                                                                                                                                                                                                                                                                                                                                                                                                                                                                                                                                                                                                                                                                                                                                                                                                                                                                                                                                                                                                                                                                                                                                                                                                    | 366 - Drift punches    | 2      | 3x125-4x150 |

### StanleyBlack&Decker

Società a Socio Unico soggetta a coord. e controllo da parte di Stanley Black & Decker, Inc.
Capitale Sociale I.V. € 12.000.000

| Article                                 |                      | Pieces | Measures |
|-----------------------------------------|----------------------|--------|----------|
| ÷                                       | 368 - Centre punches | 1      | 4x125    |
| t , , , , , , , , , , , , , , , , , , , | 362 - Chisels        | 2      | 125-150  |