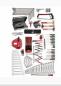

# **ASSORTMENT IN FABRIC POUCH (6 PCS)**

# 372 SE6

• Chrome Vanadium steel

### **Family details**

| Code      | Weight gr |   |
|-----------|-----------|---|
| U03720181 | 860       | 1 |

## Composition

| Article                                                                                                                                                                                                                                                                                                                                                                                                                                                                                                                                                                                                                                                                                                                                                                                                                                                                                                                                                                                                                                                                                                                                                                                                                                                                                                                                                                                                                                                                                                                                                                                                                                                                                                                                                                                                                                                                                                                                                                                                                                                                                                                        |                        | Pieces | Measures    |
|--------------------------------------------------------------------------------------------------------------------------------------------------------------------------------------------------------------------------------------------------------------------------------------------------------------------------------------------------------------------------------------------------------------------------------------------------------------------------------------------------------------------------------------------------------------------------------------------------------------------------------------------------------------------------------------------------------------------------------------------------------------------------------------------------------------------------------------------------------------------------------------------------------------------------------------------------------------------------------------------------------------------------------------------------------------------------------------------------------------------------------------------------------------------------------------------------------------------------------------------------------------------------------------------------------------------------------------------------------------------------------------------------------------------------------------------------------------------------------------------------------------------------------------------------------------------------------------------------------------------------------------------------------------------------------------------------------------------------------------------------------------------------------------------------------------------------------------------------------------------------------------------------------------------------------------------------------------------------------------------------------------------------------------------------------------------------------------------------------------------------------|------------------------|--------|-------------|
| to the state of th | 364 - Cross cut chisel | 1      | 125         |
| <u>.</u> ↓,                                                                                                                                                                                                                                                                                                                                                                                                                                                                                                                                                                                                                                                                                                                                                                                                                                                                                                                                                                                                                                                                                                                                                                                                                                                                                                                                                                                                                                                                                                                                                                                                                                                                                                                                                                                                                                                                                                                                                                                                                                                                                                                    | 366 - Drift punches    | 2      | 3x125-4x150 |